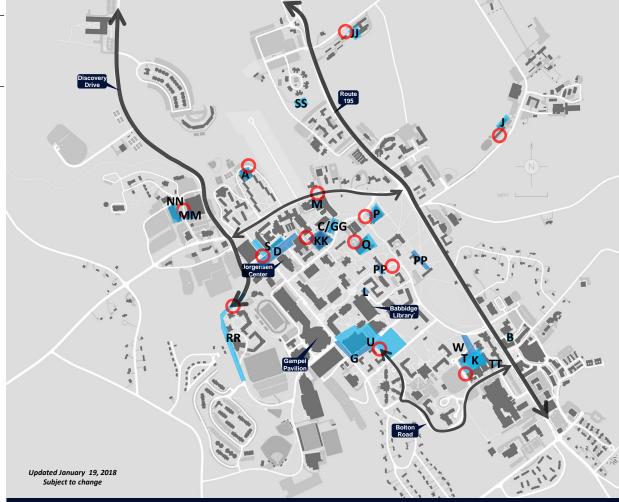

## **LEGEND**

Beginning in Spring

Beginning in Fall

## **KEY TO PROJECTS**

- A North Campus Dining Hall Code Remediation (Begin/End)
- **B** Daily Campus Code Remediation (Begin/End)
- C Infirmary Code Remediation (Begin/End)
- D Northwest Science Quad Infrastructure - Phase 1 (Ongoing)
- E Eng II Roof Replacement (Begin/End)
- F Athletic District Improvements (Begin)
- **G** Central Campus Infrastructure Upgrades (Ongoing)
- H ESCO Utility (Begin/End)
- I Alumni Granite Restoration (Begin/End)
- J Horse Stable Code Remediation (Summer 2018 - Fall 2018)
- K Music and Dramatic Arts Library (Ongoing)
- L Babbidge Library Electrical Service Upgrades (End)
- M North Eagleville Road Infrastructure Repairs and Upgrades (End)
- N Northwest Quad Code Remediation (Begin/End)
- O Shippee Hall Dorm Code Remediation (Begin/End)
- P CLAS-CE Waring (Ongoing)
- Q Wilbur Cross Code Remediation (Begin/End)
- R South Campus Laundry (Begin/End)
- S Gant Building Reno (Begin)
- T Fine Arts Production Facility (Begin)
- U Student Rec Center (Ongoing)
- V Gampel Area Bollards (Begin/End) W SE Infrastructure Project (Begin)
- X Buckley Hall Façade (Begin/End)
- Y Alumni Shower Renovation (Begin/End)
- Z Nathan Hale Exterior (Begin/End)

- AA Calhoun Way Utilities (Begin/End)
- **BB** Beach Hall Interiors (Begin/End)
- CC Human Performance Lab (Begin/End)
- **DD** Fairfield Circle Reconstruction (Begin/End)
- **EE** Campus Parking Replacements (Begin/End)
- FF Central Campus Parking (Begin/End)
- **GG** Student Health Services Minor
- Renovations (Begin/End) **HH** Gant Scale Up Teaching Lab
- (Begin/End) II Wilbur Cross Reading Rooms (Begin/End)
- JJ Kellogg Robotic Milkers (End)
- KK Central Utility Plant Equipment
- Replacements and Upgrades (Ongoing) LL Eddy Hall Flooring Replacement
- (Begin/End)
- MM Central Warehouse Boiler Replacement (End)
- **NN** Facilities Operations Roof Repairs (Begin/End)
- **OO** Fine Arts Building Roof Repairs (Begin/End)
- PP Steam Lateral Replacements (Begin/End)
- **QQ** Hawley Armory Interior Renovations (Begin/End)
- RR Alumni Drive Paving (Begin/End)
- SS High head Generator/Tank (Begin)
- TT Mobius Theater Seating (End)
- **UU** Bishop Center Renovations (Begin/End)
- VV Natatorium Roof (Begin/End)

## **LEGEND**

**Construction Traffic** 

**Building & Site Projects** 

**Construction Entrance** 

**Utility Projects** 

## **KEY TO PROJECTS**

- A North Campus Dining Hall Code Remediation (Spring 2018 – Summer 2018)
- **B** Daily Campus Code Remediation (Spring 2018 Summer 2018)
- C Infirmary Code Remediation (Spring 2018 Summer 2018)
- Northwest Science Quad Infrastructure
   Phase 1 (Summer 2017 Fall 2018)
- Phase 1 (Summer 2017 Fall 2018) **G** Central Campus Infrastructure
- Upgrades (Spring 2017 Summer 2019)

  J Horse Stable Code Remediation (Spring
- 2018 Summer 2018)

  K Music and Dramatic Arts Library (Fall
- 2017 Spring 2018)L Babbidge Library Electrical ServiceUpgrades (Summer 2017 Summer
- 2018)

  M North Eagleville Road Infrastructure
  Repairs and Upgrades (Summer 2017 –
  Fall 2018)
- P CLAS-CE Waring (Fall 2017 Spring 2018)
- **Q** Wilbur Cross Code Remediation (Spring 2018 Summer 2018)
- S Gant Building Reno (Spring 2018 Summer 2019)
- Summer 2019)

  T Fine Arts Production Facility (Spring
- 2018 Fall 2019) U Student Rec Center (Spring 2017 –
- Summer 2019)

  W SE Infrastructure Project (Spring 2018
- Summer 2019)
- **GG** Student Health Services Minor Renovations (Fall 2017 – Spring 2018)
- HH Gant Scale Up Teaching Lab (Fall 2017 Spring 2018)
- JJ Kellogg Robotic Milkers (Fall 2017 -

Summer 2018)

KK Central Utility Plant Equipment Replacements and Upgrades (Summer 2017 – Summer 2019)

MM Central Warehouse Boiler
Replacement (Fall 2017 – Spring 2018)

- NN Facilities Operations Roof Repairs (Spring 2018)
- PP Steam Lateral Replacements (Spring 2018 Summer 2018)
- RR Alumni Drive Paving (Spring 2018)
- **SS** High head Generator/Tank (Spring 2018 Summer 2018)
- TT Mobius Theater Seating (Fall 2017 Spring 2018)